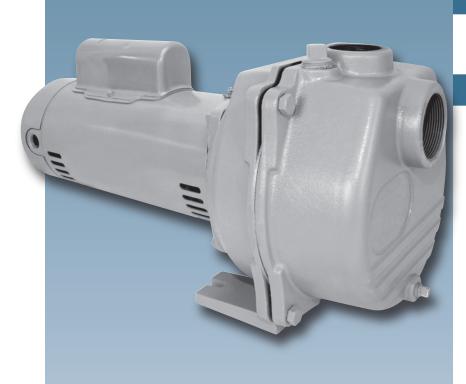

# Vater Systems

# Lawn Sprinkler Pumps

#### **Features:**

- Self-priming
- Cast Iron casing and seal plate for durability and long life
- A.O. Smith higher than standard NEMA service factor dual compartment motor
- Single-phase capacitor start
- Standard 5/8" rotating mechanical seal, for a reliable seal against water leakage
- Dual voltage 115/230V
- 2" NPT suction, 1-1/2" NPT discharge
- Priming plug to facilitate priming
- Drain plug for easy drainage of pump
- Fully serviceable with two-year warranty