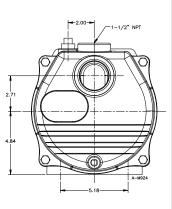

# Vater Systems

# Lawn Sprinkler Pumps



## **Applications:**

 Ideal for both residential and commercial lawn and turf sprinkler systems, irrigation, gardens and general water transfer

#### **Features:**

- Self-priming
- Cast Iron casing and seal plate for durability and long life
- A.O. Smith higher than standard NEMA service factor dual compartment motor
- Single-phase capacitor start
- Standard 5/8" rotating mechanical seal, for a reliable seal against water leakage
- Dual voltage 115/230V
- 2" NPT suction, 1-1/2" NPT discharge
- Priming plug to facilitate priming
- Drain plug for easy drainage of pump
- Fully serviceable with two-year warranty

## **Dimensional Outlines:**







# **Specifications:**

| Item # | Model     | HP    | Pump Capacity GPM (LPM) Discharge Pressure in PSI @ 5' (1.5 m) Lift |            |            |            | Maximum        |
|--------|-----------|-------|---------------------------------------------------------------------|------------|------------|------------|----------------|
|        |           |       | 10                                                                  | 20         | 30         | 40         | Pressure       |
| 558294 | LSP-100-C | 1     | 72 (272.5)                                                          | 62 (234.7) | 46 (174.1) | 20 (75.7)  | 46 (3.3kg/cm²) |
| 558295 | LSP-150-C | 1-1/2 | 90 (340.7)                                                          | 80 (302.9) | 64 (242.3) | 40 (151.4) | 47 (3