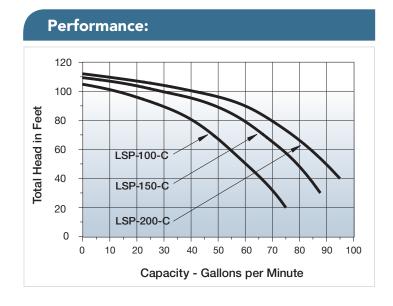

# **Specifications:**

| Item # | Model     | HP    | Pump Capacity GPM (LPM) Discharge Pressure in PSI @ 5' (1.5 m) Lift |            |            |            | Maximum        |
|--------|-----------|-------|---------------------------------------------------------------------|------------|------------|------------|----------------|
|        |           |       | 10                                                                  | 20         | 30         | 40         | Pressure       |
| 558294 | LSP-100-C | 1     | 72 (272.5)                                                          | 62 (234.7) | 46 (174.1) | 20 (75.7)  | 46 (3.3kg/cm²) |
| 558295 | LSP-150-C | 1-1/2 | 90 (340.7)                                                          | 80 (302.9) | 64 (242.3) | 40 (151.4) | 47 (3.3kg/cm²) |
| 558296 | LSP-200-C | 2     | 97 (367.2)                                                          | 90 (340.7) | 74 (280.1) | 47 (177.9) | 48 (3.4kg/cm²) |