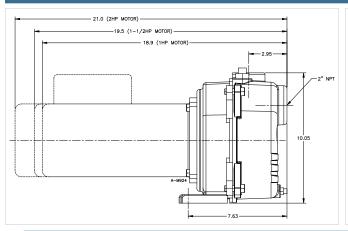

# Vater Systems

# Lawn Sprinkler Pumps



## **Applications:**

 Ideal for both residential and commercial lawn and turf sprinkler systems, irrigation, gardens and general water transfer

#### **Features:**

- Self-priming
- Cast Iron casing and seal plate for durability and long life
- A.O. Smith higher than standard NEMA service factor dual compartment motor
- Single-phase capacitor start
- Standard 5/8" rotating mechanical seal, for a reliable seal against water leakage
- Dual voltage 115/230V
- 2" NPT suction, 1-1/2" NPT discharge
- Priming plug to facilitate priming
- Drain plug for easy drainage of pump
- Fully serviceable with two-year warranty

## **Dimensional Outlines:**







# **Specifications:**

| Item # | Model     | HP    | Pump Capacity GPM (LPM) Discharge Pressure in PSI @ 5' (1.5 m) Lift |            |            |            | Maximum        |
|--------|-----------|-------|---------------------------------------------------------------------|------------|------------|------------|----------------|
|        |           |       | 10                                                                  | 20         | 30         | 40         | Pressure       |
| 558294 | LSP-100-C | 1     | 72 (272.5)                                                          | 62 (234.7) | 46 (174.1) | 20 (75.7)  | 46 (3.3kg/cm²) |
| 558295 | LSP-150-C | 1-1/2 | 90 (340.7)                                                          | 80 (302.9) | 64 (242.3) | 40 (151.4) | 47