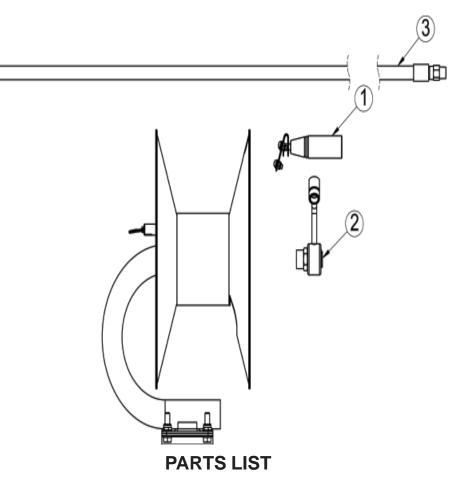

|           | Item              |         |         |  |
|-----------|-------------------|---------|---------|--|
|           | 1                 | 2       | 3       |  |
| DHR50100D | 100056            | 2103051 | 2702006 |  |
| DHR50150D | 100056            | 2103051 | 2702009 |  |
| DHR50100K | 100056            | 2103051 | 2702033 |  |
| 2100278   | SWIVEL REPAIR KIT |         |         |  |