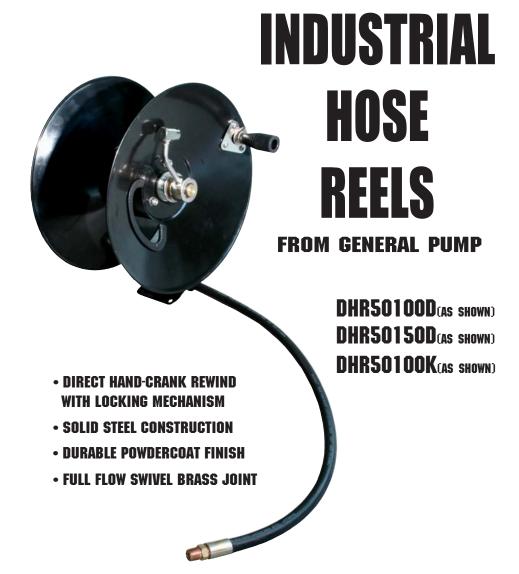

# SPECIFICATIONS

| Model     | 3/8 Capacity | Swivel<br>Pressure<br>Rating | Inlet     | Outlet    |
|-----------|--------------|------------------------------|-----------|-----------|
| DHR50100D | 100'         | 5000                         |           |           |
| DHR50150D | 150'         | 5000                         | 3/8 NPT-M | 3/8 NPT-F |
| DHR50100K | 100'         | 5000                         |           |           |