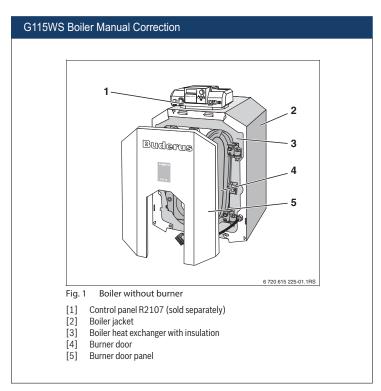

The boilers come standard with the Hydrolevel Hydrostat controller located under the front panel.

The boiler has an optional Logamatic R2107 that can be purchased separately as an accessory and be mounted onto the top of the boiler.