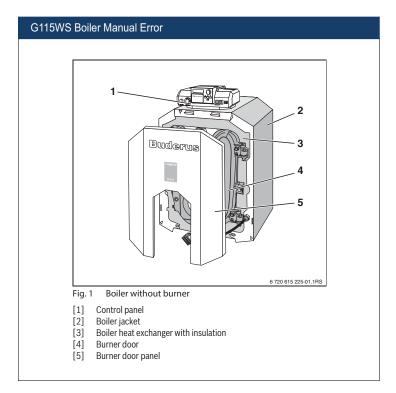

The boilers come standard with the Hydrolevel Hydrostat controller located under the front panel.

The boiler has an optional Logamatic R2107 that can be purchased separately as an accessory and be mounted onto the top of the boiler.