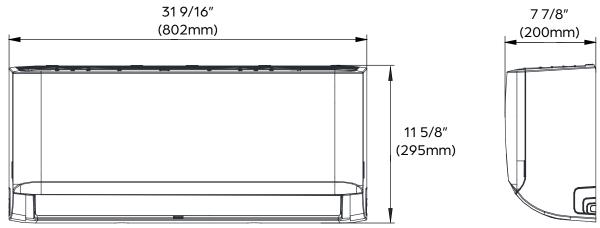

IDU DIMENSIONS - DRAW12F1B

### **Unit Dimensions**

| DIMENSIONS AND WEIGHT |           |           |
|-----------------------|-----------|-----------|
|                       | Width     | 31 9/16"  |
| Unit Dimensions       | Depth     | 7 7/8"    |
|                       | Height    | 11 5/8"   |
| Carton Dimensions     | Width     | 34 7/16"  |
|                       | Depth     | 11 1/4"   |
|                       | Height    | 14 15/16" |
| Net Weight            | 18.7 lbs. |           |
| Gross Weight          | 24.3 lbs. |           |