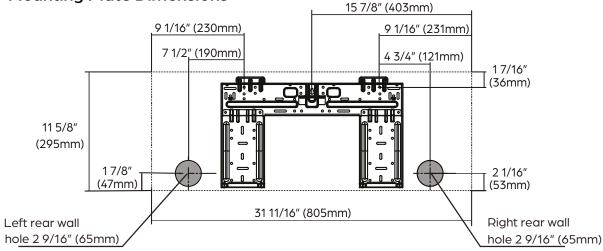

|-----------------------|-----------------|--|--|
| Connection Type       | Flare           |  |  |
| Liquid                | Ø1/4" (Ø6.35mm) |  |  |
| Gas                   | Ø1/2" (Ø12.7mm) |  |  |

| DIMENSIONS AND WEIGHT |           |           |
|-----------------------|-----------|-----------|
|                       | Width     | 31 9/16"  |
| Unit Dimensions       | Depth     | 7 7/8"    |
|                       | Height    | 11 5/8"   |
| Carton Dimensions     | Width     | 34 7/16"  |
|                       | Depth     | 11 1/4"   |
|                       | Height    | 14 15/16" |
| Net Weight            | 18.7 lbs. |           |
| Gross Weight          | 24.3 lbs. |           |











IDU DIMENSIONS - DRAW12F1B

### **Unit Dimensions**



# **Mounting Plate Dimensions**



### **Clearance Distances**