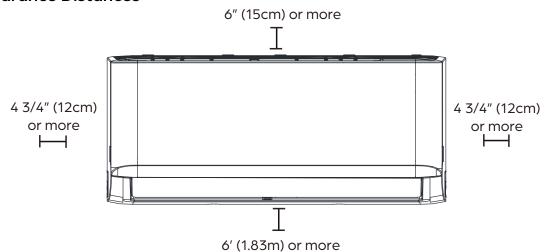

-----------|--|--|
| Connection Type       | Flare           |  |  |
| Liquid                | Ø1/4" (Ø6.35mm) |  |  |
| Gas                   | Ø1/2" (Ø12.7mm) |  |  |

| DIMENSIONS AND WEIGHT |           |           |
|-----------------------|-----------|-----------|
|                       | Width     | 31 9/16"  |
| Unit Dimensions       | Depth     | 7 7/8"    |
|                       | Height    | 11 5/8"   |
| Carton Dimensions     | Width     | 34 7/16"  |
|                       | Depth     | 11 1/4"   |
|                       | Height    | 14 15/16" |
| Net Weight            | 18.7 lbs. |           |
| Gross Weight          | 24.3 lbs. |           |











IDU DIMENSIONS - DRAW12F1B

### **Unit Dimensions**



# **Mounting Plate Dimensions**



### **Clearance Distances**