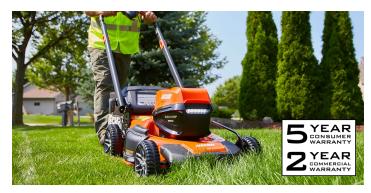

# <u>THE DLM-2100SP LAWN MOWER</u>

Here are 4 things to know about the ECHO eFORCE DLM-2100SP Lawn Mower.

## ECHO'S NEW 56V SELF-PROPELLED LAWN MOWER

The ECHO eFORCE DLM-2100SP is a 21" self-propelled 3-in-1 lawn mower. This feature allows users to choose between mulching, rear-bagging, or side-discharge mowing.

#### **COMFORT & CONTROL**

• Self-propelled for reduced user fatigue

#### **PRODUCTIVITY**

- 3-in-1 discharge for mulching, rear-bagging, or side discharge
- Large 21" heavy-duty steel deck for cutting a larger area faster
- · 2 battery ports for less downtime