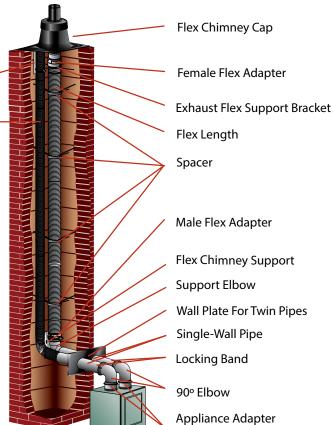

Adapter Connector

Flex Through Chimney w/Air Intake

See PolyPro Flex section for information on how to create your own air intake kit.

Scan tag for install