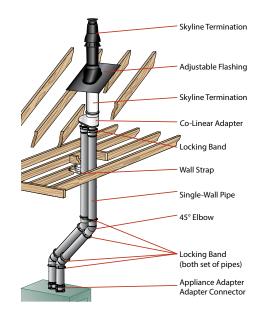

Adapter Connector

Skyline Vertical Termination Flex Female Adapter **B-Vent Storm Collar B-Vent Flashing** Double-wall PolyPro Flex **B-Vent Pipe** Attic Insulation Shield Square Firestop Support Wall Strap Flex Male Adapter Locking Band B-Vent /PolyPro Support Cap Wall Strap Elbow PolyPro Pipe Length Appliance Adapter