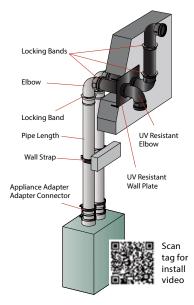

Horizontal Termination Kit Locking Band Pipe Length Appliance Adapter Adapter Connector Scan tag for install

**Horizontal Twin Pipe Elbow Termination** 

Twin Pipe with Concentric Termination

**Horizontal Twin Pipe Concentric** 