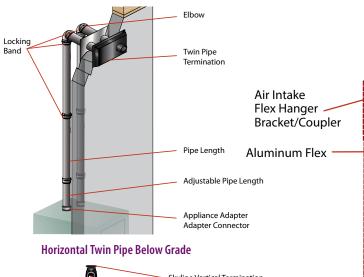

Horizontal Termination Kit Locking Band Pipe Length Appliance Adapter Adapter Connector Scan tag for install

**Horizontal Twin Pipe Elbow Termination** 

Twin Pipe with Concentric Termination

**Horizontal Twin Pipe Concentric** 