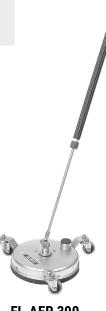

### **TECHNICAL DATA**

4000 psi Pressure Temperature 250°F 3/8" NPTF Inlet

**FL-AER 300** 

Mosmatic Allrounder with recovery is ideal for smaller and hard to reach areas both indoors and out. Small compact and lightweight design is ideal for jobs large or small. Using your vac system, water can be recovered, reused or discharged.