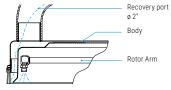

# **ALLROUNDER**

- ✓ With fluid recovery port
- √ Integrate high quality toggle swivel
- √ Ready to use

### **TECHNICAL DATA**

4000 psi Pressure Temperature 250°F 3/8" NPTF Inlet

**FL-AER 300** 

Mosmatic Allrounder with recovery is ideal for smaller and hard to reach areas both indoors and out. Small compact and lightweight design is ideal for jobs large or small. Using your vac system, water can be recovered, reused or discharged.

### **Recovery System**

Environmental protection is more important than ever. These recovery units have a double wall housing to optimize vacuum power.

Residual water and debris can be recovered, recycled and reused.

#### **Rotor Arms**

Can withstand up to 4000 psi, are precision welded and balanced.

2w2 (2 Arms / 2 Nozzles) 2w2 (2 Arms / 2 Nozzles) Part No. 82.621 (ø 6") Part No. 82.623 (ø 10")