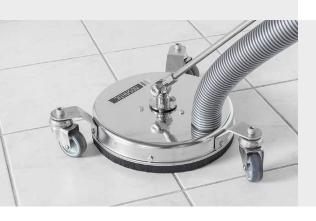

# **ALLROUNDER**

- ✓ With fluid recovery port
- √ Integrate high quality toggle swivel
- √ Ready to use

### **TECHNICAL DATA**

4000 psi Pressure Temperature 250°F 3/8" NPTF Inlet

**FL-AER 300** 

Mosmatic Allrounder with recovery is ideal for smaller and hard to reach areas both indoors and out. Small compact and lightweight design is ideal for jobs large or small. Using your vac system, water can be recovered, reused or discharged.

### **Recovery System**

Environmental protection is more important than ever. These recovery units have a double wall housing to optimize vacuum power.

Residual water and debris can be recovered, recycled and reused.

## **Stainless Steel Caster**

Heavy duty  $\emptyset$  2¼" casters with custom mounting brackets ensure easy manoeuvring even in confined spaces.