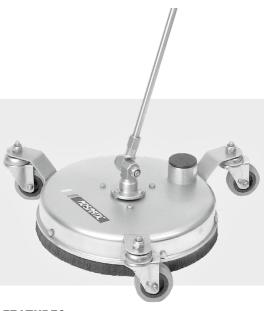

# **ALLROUNDER**

- ✓ With fluid recovery port
- √ Integrate high quality toggle swivel
- √ Ready to use

### **Recovery System**

Environmental protection is more important than ever. These recovery units have a double wall housing to optimize vacuum power.

Residual water and debris can be recovered, recycled and reused.

## **Stainless Steel Caster**

Heavy duty  $\emptyset$  2¼" casters with custom mounting brackets ensure easy manoeuvring even in confined spaces.