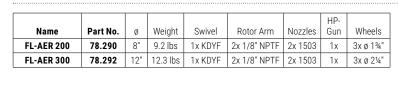

### **TECHNICAL DATA**

4000 psi Pressure Temperature 250°F 3/8" NPTF Inlet

**FL-AER 300** 

Mosmatic Allrounder with recovery is ideal for smaller and hard to reach areas both indoors and out. Small compact and lightweight design is ideal for jobs large or small. Using your vac system, water can be recovered, reused or discharged.

#### **Rotor Arms**

Can withstand up to 4000 psi, are precision welded and balanced.

2w2 (2 Arms / 2 Nozzles) 2w2 (2 Arms / 2 Nozzles) Part No. 82.621 (ø 6") Part No. 82.623 (ø 10")