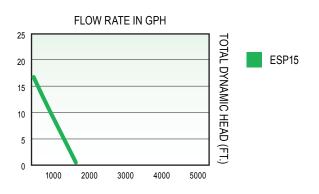

| EC | D1  | 5 |  |
|----|-----|---|--|
| LU | r I | J |  |

| PERFORMANCE |                |      |      |     |     |     |  |  |
|-------------|----------------|------|------|-----|-----|-----|--|--|
| Model       | Discharge Head | 0'   | 5'   | 10' | 15' | 20' |  |  |
| ESP15       | Gallons/Hour   | 1750 | 1410 | 720 | 300 | -   |  |  |