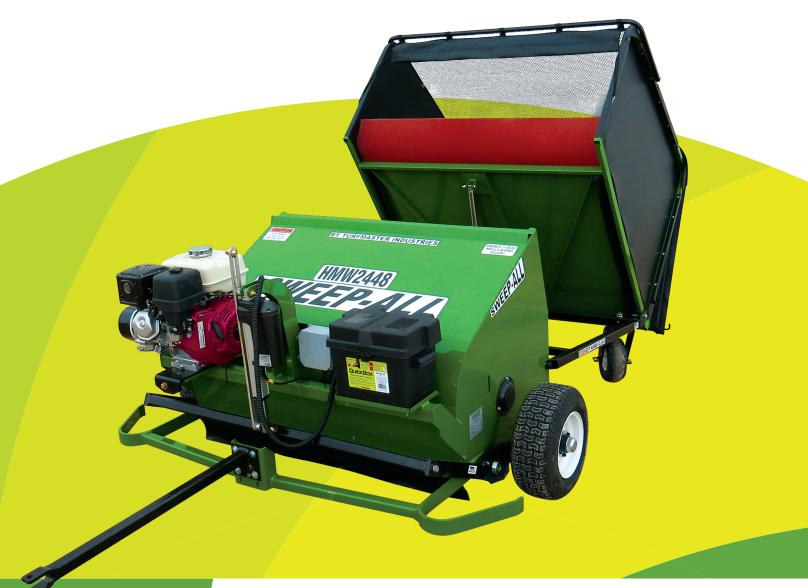

# HMW 2448 & 2460 SWEEP-ALL

**IDEAL FOR:** 

Estate Owners | Golf Courses | Rental Stores | Parks Departments | Colleges | Large Yards School Districts | Institutions | Resorts | Campgrounds | Lawn Care Professionals

# SVEEP-ALL SERIES

| Specifications *                              | HMW Series                                          |                    |
|-----------------------------------------------|-----------------------------------------------------|--------------------|
|                                               | 2448                                                | 2460               |
| Technical                                     |                                                     |                    |
| Sweeping Width                                | 48"                                                 | 60"                |
| Unit Length                                   | 123"                                                |                    |
| Unit Width                                    | 70"                                                 | 82"                |
| Unit Height                                   | 51"                                                 |                    |
| Unit Weight                                   | 720 lbs                                             | 800 lbs            |
| Broom Diameter                                | 24"                                                 |                    |
| Hopper Capacity                               | 42 ft <sup>3</sup>                                  | 54 ft <sup>3</sup> |
| Motor                                         | 2:1 Gear Reduction GX 270 Honda 9HP Oil Bath Clutch |                    |
| Available Options                             | Electric Start with Battery Recharge                |                    |
|                                               | Scissor Lift                                        |                    |
| Attachment                                    | Tow Behind                                          |                    |
| Colors                                        | Case IH Red, John Deere Green, Kubota Orange        |                    |
| Adjustments                                   |                                                     |                    |
| Throttle, Brush Height,<br>Dump, Scissor Lift | Push Button Controls                                |                    |
| Shipping                                      |                                                     |                    |
| Crate Length                                  | 96"                                                 |                    |
| Crate Width                                   | 73"                                                 | 85"                |
| Crate Height                                  | 58"                                                 |                    |
| Crate Weight (with unit)                      | 1200 lbs                                            | 1350 lbs           |

#### **HMW Series**

Electric Start with Battery Recharge Option (available Fall 2017)

Electronic hand held controls for the Dump, Brush Height Adjustment and Throttle Control

Brushes are driven by the Honda Engine on the Sweep-All machine

Tow behind Unit

Scissor lift option