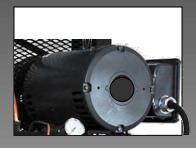

## **Key Features**

- Features an Industrial grade <u>Lincoln</u> 1750 RPM motor
- •Rated for 60% duty cycle

- Solid cast-iron, low 650 RPM Two-Stage PumpSuper quiet operation
- Super quiet operation (73 dB)