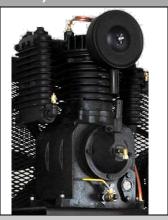

## **Key Features**

- Features an Industrial grade <u>Lincoln</u> 1750 RPM motor
- •Rated for 60% duty cycle

- Solid cast-iron, low 650 RPM Two-Stage PumpSuper quiet operation
- Super quiet operation (73 dB)