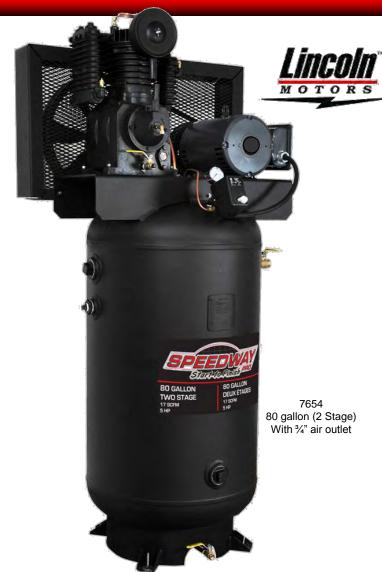

## INDUSTRIAL GRADE STATIONARY AIR COMPRESSORS

## **Key Features**

- Features an Industrial grade <u>Lincoln</u> 1750 RPM motor
- •Rated for 60% duty cycle

- Solid cast-iron, low 650 RPM Two-Stage PumpSuper quiet operation
- Super quiet operation (73 dB)

84 Commercial Rd. Huntington, IN 46750

- Manufactured in Dayton, Ohio
- Can be drop-shipped directly within 7-10 days
- Industrial Construction

| Product Specifications |                   |    |               |             |                         |            |
|------------------------|-------------------|----|---------------|-------------|-------------------------|------------|
| Model<br>#             | Description       | HP | Duty<br>Cycle | Pump<br>RPM | Air<br>Delivery         | Max<br>PSI |
| 7654                   | 80 gallon 2 stage | 5  | 60%           | 650         | 17 CFM<br>at 175<br>PSI | 175        |