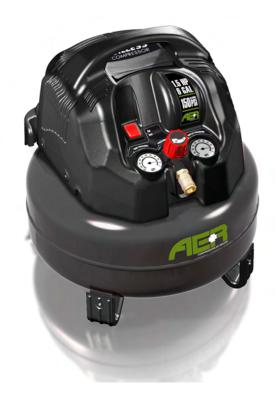

## **MODEL AER6**

## **AER STANDARD FEATURES**

PUMP: Universal Motor, Single Stage, Oilless, PTFE-Coated Steel Cylinder, Stainless-Steel

Reed Valves

**MOTOR:** 1.5 HP Universal Motor

Low-Amp Draw

**Automatic Overload Protection** 

**TANK CAPACITY:** 6 Gallons

**APPROXIMATE WEIGHT:** 33 lb. net / 38 lb. shipping PERFORMANCE @ 90 PSI:

Cu. Ft. Displaced - 6.7 Cu. Ft. Delivered - 2.8

**DIMENSIONS:** 

L17" x W17" x H20"

## STANDARD EQUIPMENT

- Start/Stop Switch

- Low-Amp Motor

- Low-Profile Cord Wrap

  Coupler Included

  Compact/Lightweight Tank Design

   Safety Relief Valve

  Tank Pressure Gauge

  Air-Line Regulator and Pressure Gauge