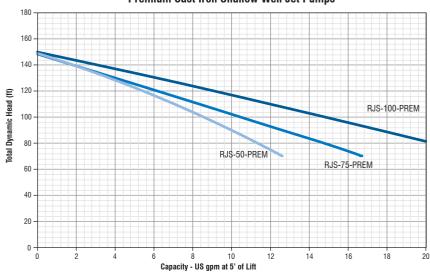

#### **Premium Cast Iron Shallow Well Jet Pumps**

| Model        | Item<br>Number | UPC             | HP  | Volts   | Amps                            | Intake      | Discharge | Suction<br>Lift | Discharge Pressure (PSI) |      |      |     | Max.     |              |
|--------------|----------------|-----------------|-----|---------|---------------------------------|-------------|-----------|-----------------|--------------------------|------|------|-----|----------|--------------|
|              |                |                 |     |         |                                 |             |           |                 | 30                       | 40   | 50   | 60  | Pressure | Max.<br>Head |
|              |                |                 |     |         |                                 |             |           |                 | Gallons Per Minute       |      |      | PSI |          |              |
| RJS-50-PREM  | 602206         | 0 10121 14702 7 | 1/2 | 115/230 | 11.8 A @ 115 V<br>5.9 A @ 230 V | 1-1/4" FNPT | 1" FNPT   | 5'              | 12.6                     | 10   | 6.1  | 2   | 65       | 150'         |
|              |                |                 |     |         |                                 |             |           | 15'             | 10                       | 7.9  | 4    | -   | 60       | 139'         |
|              |                |                 |     |         |                                 |             |           | 25'             | 6.9                      | 6.2  | 2.5  | -   | 55       | 127'         |
| RJS-75-PREM  | 602207         | 0 10121 14704 1 | 3/4 | 115/230 | 14.4 A @ 115 V<br>7.2 A @ 230 V | 1-1/4" FNPT | 1" FNPT   | 5'              | 16.7                     | 12.5 | 7    | 1.8 | 65       | 150'         |
|              |                |                 |     |         |                                 |             |           | 15'             | 13.1                     | 10   | 4.9  | -   | 60       | 139'         |
|              |                |                 |     |         |                                 |             |           | 25'             | 8.4                      | 7.1  | 2.1  | -   | 55       | 127'         |
| RJS-100-PREM | 602208         | 0 10121 14705 8 | 1   | 115/230 | 17.6 A @ 115 V<br>8.8 A @ 230 V | 1-1/4" FNPT | 1" FNPT   | 5'              | 23.2                     | 16.8 | 10.6 | 3.5 | 65       | 150'         |
|              |                |                 |     |         |                                 |             |           | 15'             | 19.5                     | 14.1 | 7.7  | -   | 60       | 139'         |
|              |                |                 |     |         |                                 |             |           | 25'             | 13.3                     | 11.5 | 5.3  | -   | 55       | 127'         |