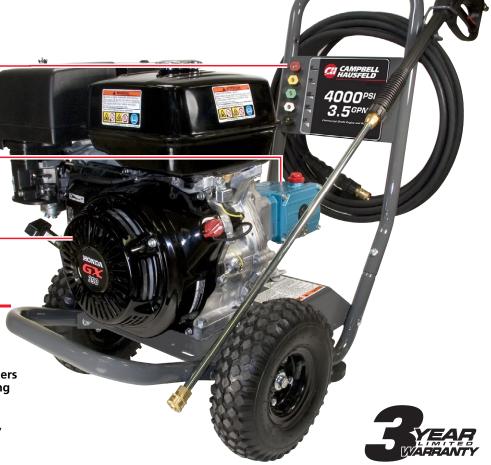

## 4000 PSI, 3.5 GPM **Pressure Washer**

**5 Quick-Connect Spray Tips** 

**CAT Pump** 

## **FEATURES**

• Spray gun and 50 ft. High

**Pressure Hose** 

## **BENEFITS**

Extends your reach and reduces the

need to move the washer

| • HONDA GX390 Engine                           | Powerful and reliable commercial grade<br>engine, tough enough for any job                                                     |
|------------------------------------------------|--------------------------------------------------------------------------------------------------------------------------------|
| • 66DX CAT Pump                                | <ul> <li>Commercial pump with solid ceramic plungers<br/>and special high-pressure seals provide long<br/>life pump</li> </ul> |
| Heavy Duty Cart                                | <ul> <li>Durable steel construction, Pneumatic tires,<br/>On-board storage for spray tips, gun and<br/>lance</li> </ul>        |
| • 5 Quick Connect Spray Tips and Chemical Tube | <ul> <li>Spray tips to match any project. Chemical<br/>tube draws soap from 1 or 5<br/>galloncontainer</li> </ul>              |

## **Pressure Washer Specifications**

| MODEL<br>No. | PSI  | GPM | Engine      | Carton<br>Dimensions | UPC           | Weight |
|--------------|------|-----|-------------|----------------------|---------------|--------|
| PW4070       | 4000 | 3.5 | Honda GX390 | 32L x 22.5W x 27H    | 045564 627119 | 155 lb |
|              |      |     |             |                      |               |        |