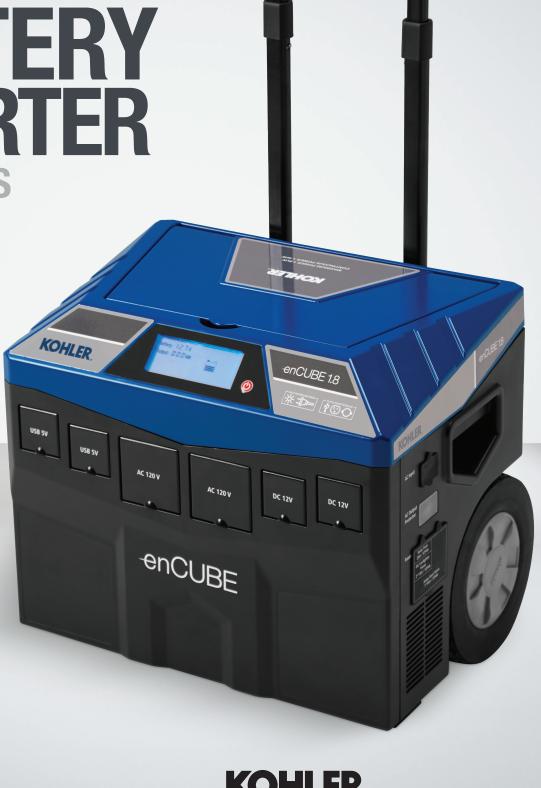

#### **CONVENIENT OPERATION**

Charges through a 120-V AC wall outlet or optional solar panel (sold separately).

Parallel two or more solar panels for a quicker charge (max 240-W input).

Displays input, output, runtime and battery status.

### SAFE DESIGN

**KOHLER** 

USB 5V

With no engine or need for fuel, enCUBE™ is a clean power source with zero emissions. GFCI protection and CSA-listed.

-enCUBE

Built-in wheels and telescopic handles are designed for easy portability.

## **SPECIFICATIONS**

Dimensions: 11.5" x 14.0" x 22.0"

Weight: 109 pounds

Outlets: USB, 12-V DC and 120-V AC (GFCI)

Maximum power: 1800-W (10 min.) /

3600 W (0.3 sec.)

Continuous power: 1440 W

Charging time with solar panel: 24+ hours Charging time with 120-V outlet: 12 hours