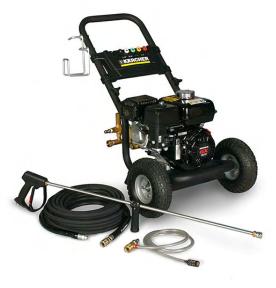

# With combustion engine HD 2.5/27 P

Kärcher's Xpert series is a professional-grade cold water pressure washer designed with a reliable Honda engine, contractor-grade hose and four hardened stainless steel quick-couple nozzles.

#### **Technical Data**

| Operating Pressure PSI               | 2700 |
|--------------------------------------|------|
| Water Volume GPM                     | 2.5  |
| Engine type                          |      |
| Cylinder capacity (cc3)              | 196  |
| Fuel                                 | Gas  |
| Ship Weight (with accessories) (lbs) | 99   |

## **Details**

Kärcher's Xpert series is a professional-grade line of cold water pressure washers. Powered by reliable EZEE pull start Honda engines, you may choose between 160CC units with axial pumps or 196CC and 389CC units with Kärcher crankcase pumps. These Xpert units feature commercial-duty guns and wands and come with downstream chemical injectors and four hardened stainless steel quick-couple nozzles, and feature 25' or 50' of contractor-grade hose rated for 4,000 PSI. The precision welded frames and pneumatic tires make these pressure washers easy to maneuver over all types of terrain, yet they are compact enough to fit in the trunk of most cars. ETL certified to UL-1776 safety standards.