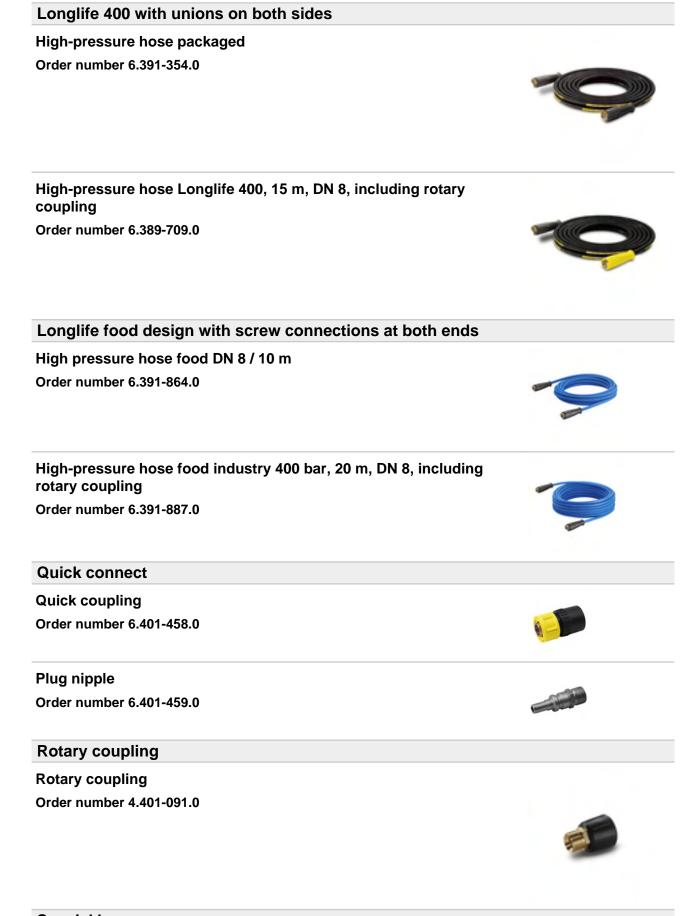

## Automatic, self-winding hose reels

Add-on kit hose reel plastics

Order number 6.392-975.0

Add-on kit hose reel Order number 6.392-965.0

Double lance Double lance 960 mm Order number 6.394-665.0

**Gutter cleaner** 

Gutter cleaning lance Order number 2.642-305.0

## Longlife 400

High-pressure hose packaged Order number 6.391-351.0

High-pressure hose 1.5 m, DN 8, including & connectors Order number 6.390-178.0

Special hoses High-pressure hose 1.5 m, DN 8, including connectors, outlet bend Order number 6.388-886.0

## Spray lance

Lance 250 mm, non-rotatable Order number 4.760-667.0

Standard with unions on both sides

High-pressure hose packaged

Order number 6.391-342.0

**Trigger guns** 

High end high-pressure trigger gun Order number 4.775-823.0