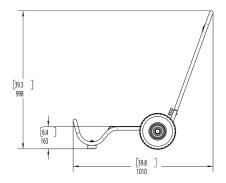

### GENERAL PUMP A member of the Interpump Group



# 2100375 Hose Reel Cart Kit



#### **FEATURES / BENEFITS**

- For all General Pump's DHR and D3000 Hose Reels
- Convert your General Pump hose reel into a hose reel cart
- Makes storage and moving of your fully loaded hose reel easy
- Stainless steel hardware
- Powder coated steel frame
- Unique design
- Solid Polyurethane wheels will never go flat

#### **DIMENSIONS** (in/mm)











## **2100375**Hose Reel Cart Kit

#### **PARTS LIST**



| Item No. | Part No. | Description        | Qty. |
|----------|----------|--------------------|------|
| 1        | 2200035  | WASHER, M10        | 4    |
| 2        | 2200033  | NUT, M10           | 2    |
| 3        | 2700001  | GROMMET            | 4    |
| 4        | 2200021  | BOLT, PAN HEAD, M8 | 2    |
| 5        | DF80052  | WHEEL, 10"         | 2    |
| 6        | 2550162  | BASE, CART         | 1    |
| 7        | 2550163  | HANDLE, CART       | 1    |
| 8        | 2700016  | FOOT, CART         | 2    |
| 9        | 2640023  | CAP, AXLE          | 2    |
| 10       | 2660267  | KNOB, CART         | 2    |
| 11       | 2200101  | BOLT, M10 X 50     | 2    |
|          |          |                    |      |

#### A