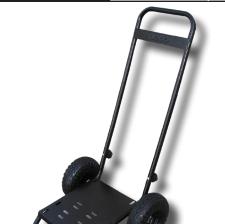

# 2100375 Hose Reel Cart Kit

#### **FEATURES / BENEFITS**

- For all General Pump's DHR and D3000 Hose Reels
- Convert your General Pump hose reel into a hose reel cart
- Makes storage and moving of your fully loaded hose reel easy
- Stainless steel hardware
- Powder coated steel frame
- Unique design
- Solid Polyurethane wheels will never go flat

## **2100375**Hose Reel Cart Kit