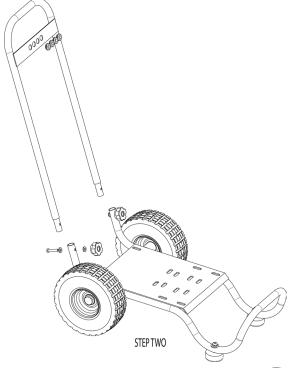

Step two: Slide the handle over the two upright tube on the back of the cart. Put M8 washers over the two M8 x 40 bolts, and put the bolts through the two holes at the bottom of the handle. Secure the handle bolts with M8 washers and the two knobs.