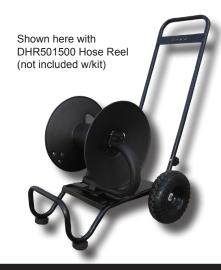

# 2100375 Hose Reel Cart Kit

#### **FEATURES / BENEFITS**

- For all General Pump's DHR and D3000 Hose Reels
- Convert your General Pump hose reel into a hose reel cart
- Makes storage and moving of your fully loaded hose reel easy
- Stainless steel hardware
- Powder coated steel frame
- Unique design
- Solid Polyurethane wheels will never go flat

## **2100375**Hose Reel Cart Kit