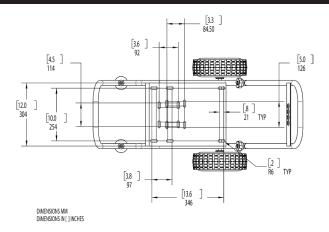

### GENERAL PUMP A member of the Interpump Group



# 2100375 Hose Reel Cart Kit



#### **FEATURES / BENEFITS**

- For all General Pump's DHR and D3000 Hose Reels
- Convert your General Pump hose reel into a hose reel cart
- Makes storage and moving of your fully loaded hose reel easy
- Stainless steel hardware
- Powder coated steel frame
- Unique design
- Solid Polyurethane wheels will never go flat

#### **DIMENSIONS** (in/mm)











## **2100375**Hose Reel Cart Kit

#### **PARTS LIST**



| Item No. | Part No. | Description        | Qty. |
|----------|----------|--------------------|------|
| 1        | 2200035  | WASHER, M10        | 4    |
| 2        | 2200033  | NUT, M10           | 2    |
| 3        | 2700001  | GROMMET            | 4    |
| 4        | 2200021  | BOLT, PAN HEAD, M8 | 2    |
| 5        | DF80052  | WHEEL, 10"         | 2    |
| 6        | 2550162  | BASE, CART         | 1    |
| 7        | 2550163  | HANDLE, CART       | 1    |
| 8        | 2700016  | FOOT, CART         | 2    |
| 9        | 2640023  | CAP, AXLE          | 2    |
| 10       | 2660267  | KNOB, CART         | 2    |
| 11       | 2200101  | BOLT, M10 X 50     | 2    |
|          |          |                    |      |

####