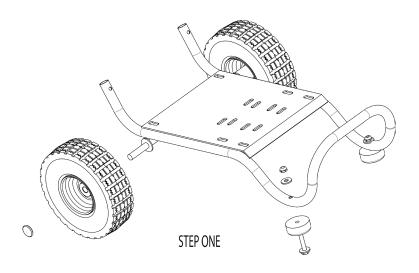

#### ASSEMBLY INSTRUCTIONS

NOTE: All hardware is stainless steel. A little oil or anti-seize on the threads will help prevent galling.

Step one: Slide both wheels onto the axle on each side of the cart. Press the axle cap onto the end of each axle to retain the wheels.

Put the two M10 washers over the M10 x 50 bolts; then put the two rubber feet over the bolts. Run the bolts through the bottom of the holes in the front of the cart. Secure the feet with washers and nuts.