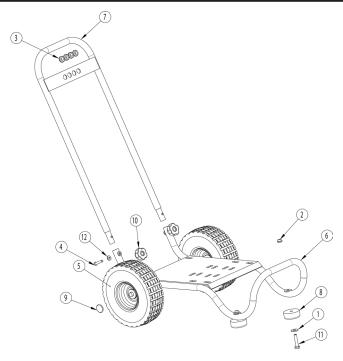

#### **PARTS LIST**

| Item No. | Part No. | Description        | Qty. |
|----------|----------|--------------------|------|
| 1        | 2200035  | WASHER, M10        | 4    |
| 2        | 2200033  | NUT, M10           | 2    |
| 3        | 2700001  | GROMMET            | 4    |
| 4        | 2200021  | BOLT, PAN HEAD, M8 | 2    |
| 5        | DF80052  | WHEEL, 10"         | 2    |
| 6        | 2550162  | BASE, CART         | 1    |
| 7        | 2550163  | HANDLE, CART       | 1    |
| 8        | 2700016  | FOOT, CART         | 2    |
| 9        | 2640023  | CAP, AXLE          | 2    |
| 10       | 2660267  | KNOB, CART         | 2    |
| 11       | 2200101  | BOLT, M10 X 50     | 2    |
|          |          |                    |      |