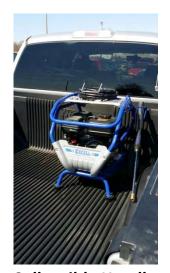

Onboard hose storage
Keep the hose with the unit at all times

Heavy duty roll cage frame Protects all vital components from damage

Collapsible Handle Easy transport and storage

10" never flat tires
Easy maneuverability across all terrain
No need to add air