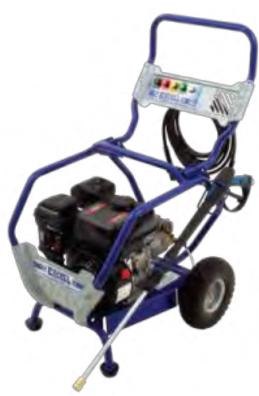

## 3100 PSI Pressure Washer

## **FEATURES & BENEFITS**

- 212cc EXCELL OHV gas engine
- · Premium, high pressure brass head pump
- Ergonomic rust resistant wand assembly with quick connect nozzle tip
- 5 quick connect nozzle tips with color coding are easy to identify and change for different cleaning applications
- 25' x ¼" durable high pressure hose
- 10" never flat wheels for easy maneuverability
- Heavy duty roll cage frame protects all vital components
- Folding handle for easy storage and transport
- On-board hose, spray wand and nozzle storage
- 2014 EPA compliant (49 State)
- 2 Year Limited Warranty

## **MODEL SPECIFICATIONS**

PSI/GPM: 3100/2.8

Engine Mfg/Type: 212cc EXCELL OHV

Nozzle Type: Includes 5 tips

Hose Length & Type: 25' x 1/4" Thermoplastic

Wheels: 10" Never Flat

Includes 5 QC Tips 0°, 15°, 25°, 40° and low pressure/soap Supports multiple cleaning applications

Onboard hose storage
Keep the hose with the unit at all times

Heavy duty roll cage frame Protects all vital components from damage

Collapsible Handle Easy transport and storage

10" never flat tires
Easy maneuverability across all terrain
No need to add air