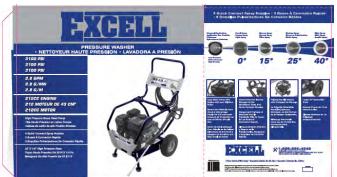

## 3100 PSI Pressure Washer

## **FEATURES & BENEFITS**

- 212cc EXCELL OHV gas engine
- · Premium, high pressure brass head pump
- Ergonomic rust resistant wand assembly with quick connect nozzle tip
- 5 quick connect nozzle tips with color coding are easy to identify and change for different cleaning applications
- 25' x ¼" durable high pressure hose
- 10" never flat wheels for easy maneuverability
- Heavy duty roll cage frame protects all vital components
- Folding handle for easy storage and transport
- On-board hose, spray wand and nozzle storage
- 2014 EPA compliant (49 State)
- 2 Year Limited Warranty

## **MODEL SPECIFICATIONS**

PSI/GPM: 3100/2.8

Engine Mfg/Type: 212cc EXCELL OHV

Nozzle Type: Includes 5 tips

Hose Length & Type: 25' x 1/4" Thermoplastic

Wheels: 10" Never Flat

Includes 5 QC Tips 0°, 15°, 25°, 40° and low pressure/soap Supports multiple cleaning applications

## **Packaging and On-Product POP**

Box

**Hang Tag**