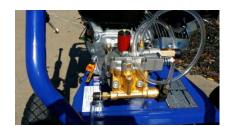

Heavy duty brass head pump with soap siphon Brass pump head for longer life at higher pressure Soap siphon for spraying soap on cleaning surface