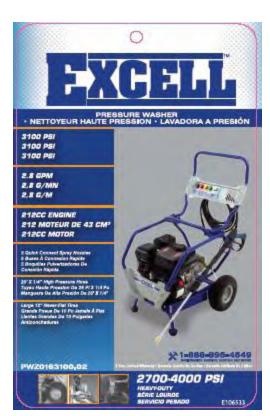

## 3100 PSI Pressure Washer

## **FEATURES & BENEFITS**

- 212cc EXCELL OHV gas engine
- · Premium, high pressure brass head pump
- Ergonomic rust resistant wand assembly with quick connect nozzle tip
- 5 quick connect nozzle tips with color coding are easy to identify and change for different cleaning applications
- 25' x ¼" durable high pressure hose
- 10" never flat wheels for easy maneuverability
- Heavy duty roll cage frame protects all vital components
- Folding handle for easy storage and transport
- On-board hose, spray wand and nozzle storage
- 2014 EPA compliant (49 State)
- 2 Year Limited Warranty

## **MODEL SPECIFICATIONS**

PSI/GPM: 3100/2.8

Engine Mfg/Type: 212cc EXCELL OHV

Nozzle Type: Includes 5 tips

Hose Length & Type: 25' x 1/4" Thermoplastic

Wheels: 10" Never Flat

Includes 5 QC Tips 0°, 15°, 25°, 40° and low pressure/soap Supports multiple cleaning applications

## **Packaging and On-Product POP**

Box

**Hang Tag**