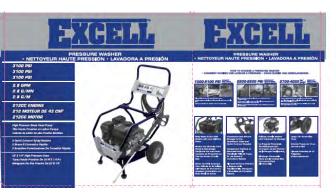

## 3100 PSI Pressure Washer

## **FEATURES & BENEFITS**

- 212cc EXCELL OHV gas engine
- · Premium, high pressure brass head pump
- Ergonomic rust resistant wand assembly with quick connect nozzle tip
- 5 quick connect nozzle tips with color coding are easy to identify and change for different cleaning applications
- 25' x ¼" durable high pressure hose
- 10" never flat wheels for easy maneuverability
- Heavy duty roll cage frame protects all vital components
- Folding handle for easy storage and transport
- On-board hose, spray wand and nozzle storage
- 2014 EPA compliant (49 State)
- 2 Year Limited Warranty

## **MODEL SPECIFICATIONS**

PSI/GPM: 3100/2.8

Engine Mfg/Type: 212cc EXCELL OHV

Nozzle Type: Includes 5 tips

Hose Length & Type: 25' x 1/4" Thermoplastic

Wheels: 10" Never Flat

Includes 5 QC Tips 0°, 15°, 25°, 40° and low pressure/soap Supports multiple cleaning applications