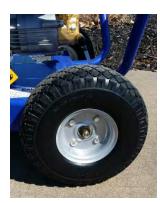

Onboard hose storage
Keep the hose with the unit at all times

Heavy duty roll cage frame Protects all vital components from damage

Collapsible Handle Easy transport and storage

10" never flat tires
Easy maneuverability across all terrain
No need to add air