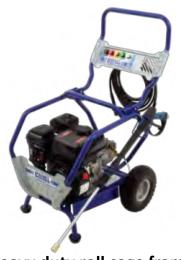

Onboard hose storage
Keep the hose with the unit at all times

Heavy duty roll cage frame Protects all vital components from damage

Collapsible Handle Easy transport and storage

10" never flat tires
Easy maneuverability across all terrain
No need to add air