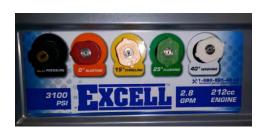

## **MODEL SPECIFICATIONS**

PSI/GPM: 3100/2.8

Engine Mfg/Type: 212cc EXCELL OHV

Nozzle Type: Includes 5 tips

Hose Length & Type: 25' x 1/4" Thermoplastic

Wheels: 10" Never Flat

Includes 5 QC Tips 0°, 15°, 25°, 40° and low pressure/soap Supports multiple cleaning applications