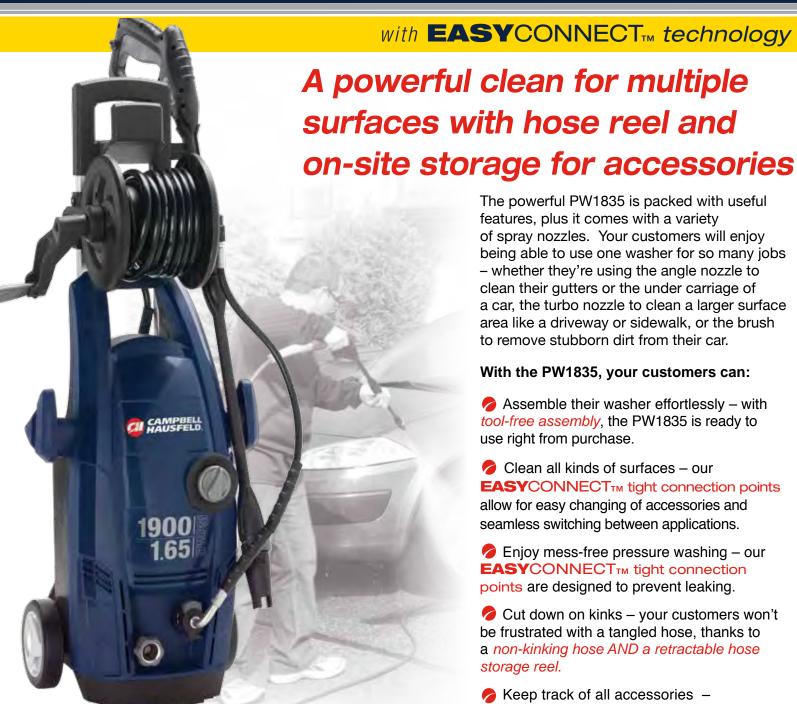

The powerful PW1835 is packed with useful features, plus it comes with a variety of spray nozzles. Your customers will enjoy being able to use one washer for so many jobs - whether they're using the angle nozzle to clean their gutters or the under carriage of a car, the turbo nozzle to clean a larger surface area like a driveway or sidewalk, or the brush to remove stubborn dirt from their car.

## With the PW1835, your customers can:

- Assemble their washer effortlessly with tool-free assembly, the PW1835 is ready to use right from purchase.
- Clean all kinds of surfaces our **EASYCONNECT**<sub>TM</sub> tight connection points allow for easy changing of accessories and seamless switching between applications.
- Enjoy mess-free pressure washing our **EASYCONNECT**<sub>TM</sub> tight connection points are designed to prevent leaking.
- Cut down on kinks your customers won't be frustrated with a tangled hose, thanks to a non-kinking hose AND a retractable hose storage reel.
- Keep track of all accessories convenient on-site storage helps prevent accessories from getting lost.
- Tackle a wide range of projects multiple accessories including an angled nozzle and a brush provide a variety of cleaning options.
- Store their washer almost anywhere with a smaller product footprint, PW1835 can be tucked away in a closet, car trunk, basement, garage or other small space.