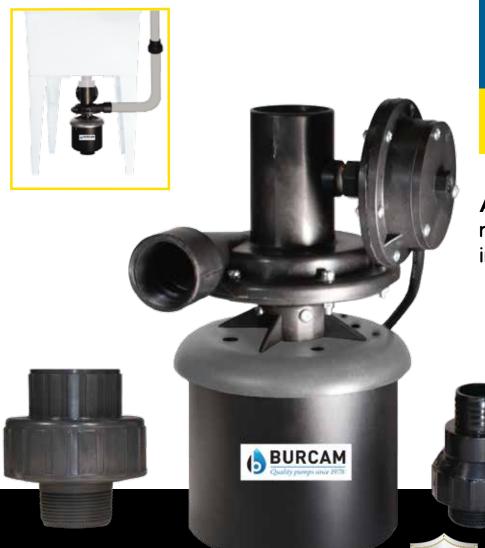

300514WH

1/3 HP

AUTOMATIC LAUNDRY TUB PUMP

Pumps up to 1400 US GPH Maximum Lift of 10 Feet

Automatic switch starts motor when water enters in the pump body

Friction loss in pipe not included

Union and check valve INCLUDED

- Corrosion resistant Noryl pump body
- Built-in thermal and overload protection
- Laundry tub not included

Mounts directly to laundry tub to handle waste water not containing solids.