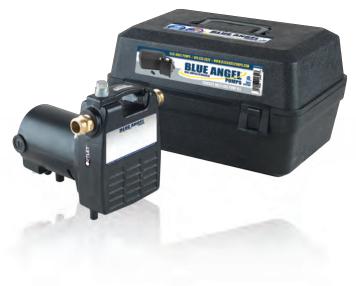

## **CAST IRON PORTABLE TRANSFER PUMP WITH STORAGE CASE**

### CONSTRUCTION

- ▶ Boosts Line Pressure Up to 50 PSI, for Power When You Need It
- Rugged, Cast Iron Pump Motor Housing with Easy-Priming Port
- Corrosion-Resistant Storage Case for Easy Transfer to and from Job Site
- ▶ 3/4 in. brass hose adapters connect to standard 3/4 in. garden hose
- ▶ Includes Suction Strainer to Filter Debris
- ▶ 20 ft. SJTW Power Cord

#### **BENEFITS**

- Drains a Water Heater in 3 Minutes
- Comes with Easy to Carry and Store Corrosion Resistant Case
- ▶ Brass Adapters Resist Cracking for Long Life