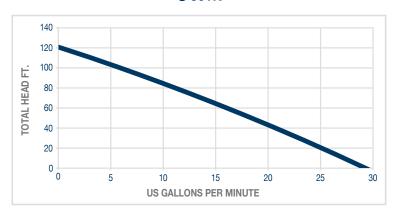

#### **PERFORMANCE**

> 50TK - 1/2 HP - Max Flow 29 GPM: 10 GPM @ 35 PSI

#### ● 50TK