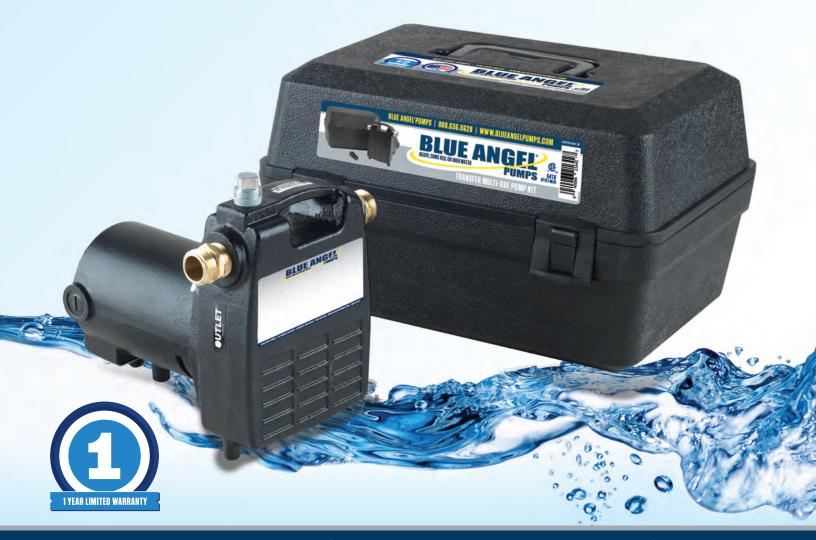

# BLUE ANGEL® READY, COME HELL OR HIGH WATER PLIMPS

## **CAST IRON PORTABLE TRANSFER PUMP WITH STORAGE CASE**

### CONSTRUCTION

- ▶ Boosts Line Pressure Up to 50 PSI, for Power When You Need It
- Rugged, Cast Iron Pump Motor Housing with Easy-Priming Port
- Corrosion-Resistant Storage Case for Easy Transfer to and from Job Site
- ▶ 3/4 in. brass hose adapters connect to standard 3/4 in. garden hose
- ▶ Includes Suction Strainer to Filter Debris
- ▶ 20 ft. SJTW Power Cord

#### **BENEFITS**

- Drains a Water Heater in 3 Minutes
- Comes with Easy to Carry and Store Corrosion Resistant Case
- ▶ Brass Adapters Resist Cracking for Long Life