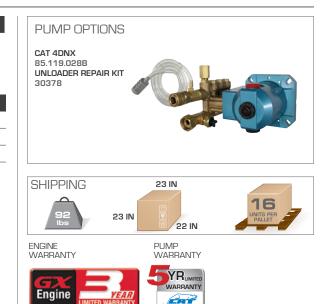

## SPECIFICATIONS

| PART#                | GPM | PSI                                           | DISPLACEMENT      | TRIPLEX PUMP | UNLOADER |
|----------------------|-----|-----------------------------------------------|-------------------|--------------|----------|
| P2565HJ              | 2.7 | 3000                                          | 196cc HONDA GX200 | CAT 4DNX     | BUILT-IN |
|                      |     |                                               |                   |              |          |
| ACCESSORIES INCLUDED |     |                                               |                   |              |          |
|                      |     |                                               |                   |              |          |
| PART #               |     | DESCRIPTION                                   |                   |              |          |
| 85.225.228           |     | 1/4" 25' HIGH PRESSURE STEEL BRAIDED HOSE     |                   |              |          |
| 85.205.053           |     | SPLIT WAND ASSEMBLY WITH GUN                  |                   |              |          |
| 85.210.030BEP        |     | #3 QUICK CONNECT NOZZLES: 0º,15º, 40º, SOAPER |                   |              |          |
| 85.309.124           |     | SPLIT LANCE, ORING                            |                   |              |          |
|                      |     |                                               |                   |              |          |