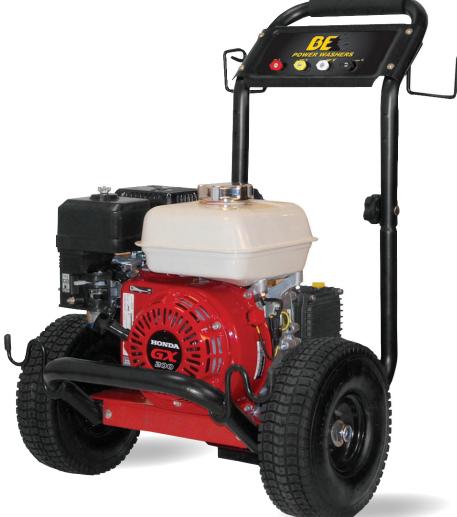

## P2565HJ

## 196cc HONDA GX200 3000 PSI

## SPECIFICATIONS

| PART#                | GPM | PSI                                           | DISPLACEMENT      | TRIPLEX PUMP | UNLOADER |
|----------------------|-----|-----------------------------------------------|-------------------|--------------|----------|
| P2565HJ              | 2.7 | 3000                                          | 196cc HONDA GX200 | CAT 4DNX     | BUILT-IN |
|                      |     |                                               |                   |              |          |
| ACCESSORIES INCLUDED |     |                                               |                   |              |          |
|                      |     |                                               |                   |              |          |
| PART #               |     | DESCRIPTION                                   |                   |              |          |
| 85.225.228           |     | 1/4" 25' HIGH PRESSURE STEEL BRAIDED HOSE     |                   |              |          |
| 85.205.053           |     | SPLIT WAND ASSEMBLY WITH GUN                  |                   |              |          |
| 85.210.030BEP        |     | #3 QUICK CONNECT NOZZLES: 0º,15º, 40º, SOAPER |                   |              |          |
| 85.309.124           |     | SPLIT LANCE, ORING                            |                   |              |          |
|                      |     |                                               |                   |              |          |

## ADDITIONAL INFO

- LOW PRESSURE CHEMICAL INJECTOR
- POWDER COATED STEEL FRAME PART# 85.600.210
- 10" PNEUMATIC TIRES PART# 85.660.104
- ENGINE OIL 10W 30 PART# 85.490.002
- PUMP OIL 30W NON DETERGENT PART# 85.490.000
- 3/4" KEYED SHAFT