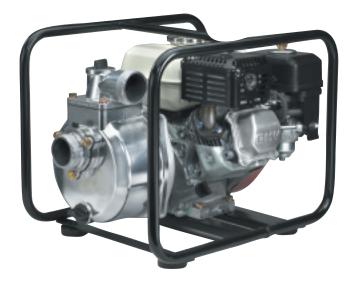

# KOSHIN 2" CENTRIFUGAL PUMP

# SEH-50X

#### Model SEH-50X **Discharge Size** 2" **Maximum Capacity** 158 G.P.M Maximum Head 98 Ft. **Maximum Suction** 26 Ft. **Maximum Pressure** 42.4 PSA **Engine Type** Honda GX 120 118 CC Displacement **Horse Power** 4.0 HP **Fuel Capacity** 0.66 Gal. Fuel Gasoline **Continuous Operation Time Per Tank** 2.5 Hrs. **Dimensions LxHxW** 18"x14"x15" **Net Weight** 48 lbs.