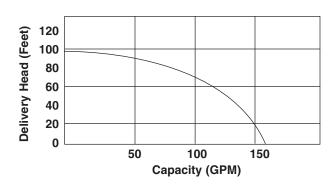

### **Performance Curve**

Distributed by:

#### Model SEH-50X **Discharge Size** 2" **Maximum Capacity** 158 G.P.M Maximum Head 98 Ft. **Maximum Suction** 26 Ft. **Maximum Pressure** 42.4 PSA **Engine Type** Honda GX 120 118 CC Displacement **Horse Power** 4.0 HP **Fuel Capacity** 0.66 Gal. Fuel Gasoline **Continuous Operation Time Per Tank** 2.5 Hrs. **Dimensions LxHxW** 18"x14"x15" **Net Weight** 48 lbs.