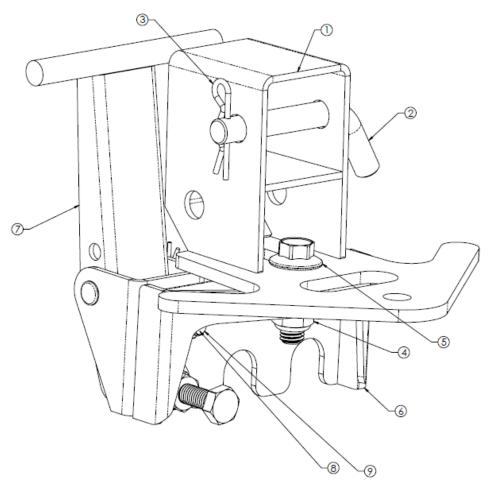

## **Parts List**

| ITEM NO. | QTY. | DESCRIPTION                    |
|----------|------|--------------------------------|
| 1        | 1    | WLD, MULTI-HITCH - 701-0002    |
| 2        | 1    | PIN, HITCH - 001-0051          |
| 3        | 1    | PIN, HAIR - 001-0010           |
| 4        | 1    | NUT, FLHNI M12 - 002-0002      |
| 5        | 1    | SCREW, FLHCS M12 - 003-0063    |
| 6        | 1    | WLD, HITCH SUPPORT - 701-0008  |
| 7        | 1    | ASM, REACTION BAR - 701-0012   |
| 8        | 1    | NUT, FLHNI M10 - 002-0001      |
| 9        | 1    | SCREW, CARRAIGE M10 - 003-0062 |

## **Assembly Instructions**

1. Install 701-0002 Multi Hitch Weldment on top of tractor hitch plate.

2. Install 701-0008 Hitch Support Weldment under tractor hitch plate

3. Secure using (1) 003-0063 M12 x 40mm screw and (1) 002-0002 M12 Nut

4. Determine which side of the mower the transmission main housing is located on.

5. Using (1) 003-0062 M10 x 25 Carriage Screw and (1) 002-0001 M10 Nut, install 701-0013 Pivot Bracket Weldment on the opposite side of the tractor from the transmission main housing

6. Install 701-0015 Reaction Bar Weldment into Pivot Bracket using (1) 001-0059 Clevis Pin and (1) 001-0010 Hair Pin

7. Install (1) 003-0061 M10 x 50mm Screw and (1) 002-0026 M10 Jam Nut into welded nut on Hitch Support Weldment. Tighten 003-0061 M10 Screw so that top of reaction applies pressure to inside of tractor frame and tighten Jam Nut

8. Install 001-0051 Hitch Pin and 001-0010 Hair Pin to complete assembly

**Customer Service Phone: 1-877-575-3173.** <u>www.themojack.com</u>. This produce has a 30 day limited warranty. For questions call the listed phone number or submit your question through the website.