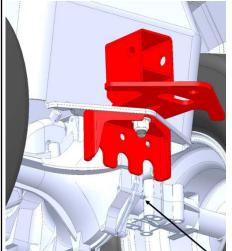

## **Assembly Instructions**

1. Install 701-0002 Multi Hitch Weldment on top of tractor hitch plate.

2. Install 701-0008 Hitch Support Weldment under tractor hitch plate

3. Secure using (1) 003-0063 M12 x 40mm screw and (1) 002-0002 M12 Nut

4. Determine which side of the mower the transmission main housing is located on.

5. Using (1) 003-0062 M10 x 25 Carriage Screw and (1) 002-0001 M10 Nut, install 701-0013 Pivot Bracket Weldment on the opposite side of the tractor from the transmission main housing

6. Install 701-0015 Reaction Bar Weldment into Pivot Bracket using (1) 001-0059 Clevis Pin and (1) 001-0010 Hair Pin

7. Install (1) 003-0061 M10 x 50mm Screw and (1) 002-0026 M10 Jam Nut into welded nut on Hitch Support Weldment. Tighten 003-0061 M10 Screw so that top of reaction applies pressure to inside of tractor frame and tighten Jam Nut

8. Install 001-0051 Hitch Pin and 001-0010 Hair Pin to complete assembly

**Customer Service Phone: 1-877-575-3173.** <u>www.themojack.com</u>. This produce has a 30 day limited warranty. For questions call the listed phone number or submit your question through the website.