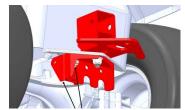

4. Determine which side of the mower the transmission main housing is located on.

5. Using (1) 003-0062 M10 x 25 Carriage Screw and (1) 002-0001 M10 Nut, install 701-0013 Pivot Bracket Weldment on the opposite side of the tractor from the transmission main housing

6. Install 701-0015 Reaction Bar Weldment into Pivot Bracket using (1) 001-0059 Clevis Pin and (1) 001-0010 Hair Pin

7. Install (1) 003-0061 M10 x 50mm Screw and (1) 002-0026 M10 Jam Nut into welded nut on Hitch Support Weldment. Tighten 003-0061 M10 Screw so that top of reaction applies pressure to inside of tractor frame and tighten Jam Nut