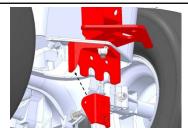

6. Install 701-0015 Reaction Bar Weldment into Pivot Bracket using (1) 001-0059 Clevis Pin and (1) 001-0010 Hair Pin

7. Install (1) 003-0061 M10 x 50mm Screw and (1) 002-0026 M10 Jam Nut into welded nut on Hitch Support Weldment. Tighten 003-0061 M10 Screw so that top of reaction applies pressure to inside of tractor frame and tighten Jam Nut