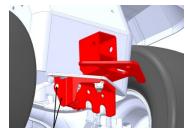

## **Assembly Instructions**

1. Install 701-0002 Multi Hitch Weldment on top of tractor hitch plate.

2. Install 701-0008 Hitch Support Weldment under tractor hitch plate

3. Secure using (1) 003-0063 M12 x 40mm screw and (1) 002-0002 M12 Nut

4. Determine which side of the mower the transmission main housing is located on.

5. Using (1) 003-0062 M10 x 25 Carriage Screw and (1) 002-0001 M10 Nut, install 701-0013 Pivot Bracket Weldment on the opposite side of the tractor from the transmission main housing

6. Install 701-0015 Reaction Bar Weldment into Pivot Bracket using (1) 001-0059 Clevis Pin and (1) 001-0010 Hair Pin

7. Install (1) 003-0061 M10 x 50mm Screw and (1) 002-0026 M10 Jam Nut into welded nut on Hitch Support Weldment. Tighten 003-0061 M10 Screw so that top of reaction applies pressure to inside of tractor frame and tighten Jam Nut

8. Install 001-0051 Hitch Pin and 001-0010 Hair Pin to complete assembly

**Customer Service Phone: 1-877-575-3173.** <u>www.themojack.com</u>. This produce has a 30 day limited warranty. For questions call the listed phone number or submit your question through the website.