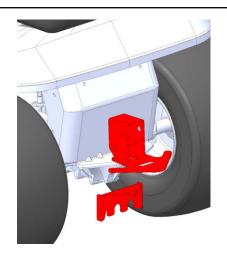

4. Determine which side of the mower the transmission main housing is located on.

5. Using (1) 003-0062 M10 x 25 Carriage Screw and (1) 002-0001 M10 Nut, install 701-0013 Pivot Bracket Weldment on the opposite side of the tractor from the transmission main housing