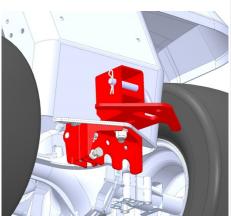

## **Assembly Instructions**

1. Install 701-0002 Multi Hitch Weldment on top of tractor hitch plate.

2. Install 701-0008 Hitch Support Weldment under tractor hitch plate

3. Secure using (1) 003-0063 M12 x 40mm screw and (1) 002-0002 M12 Nut

4. Determine which side of the mower the transmission main housing is located on.

5. Using (1) 003-0062 M10 x 25 Carriage Screw and (1) 002-0001 M10 Nut, install 701-0013 Pivot Bracket Weldment on the opposite side of the tractor from the transmission main housing

6. Install 701-0015 Reaction Bar Weldment into Pivot Bracket using (1) 001-0059 Clevis Pin and (1) 001-0010 Hair Pin

7. Install (1) 003-0061 M10 x 50mm Screw and (1) 002-0026 M10 Jam Nut into welded nut on Hitch Support Weldment. Tighten 003-0061 M10 Screw so that top of reaction applies pressure to inside of tractor frame and tighten Jam Nut

8. Install 001-0051 Hitch Pin and 001-0010 Hair Pin to complete assembly

**Customer Service Phone: 1-877-575-3173.** <u>www.themojack.com</u>. This produce has a 30 day limited warranty. For questions call the listed phone number or submit your question through the website.