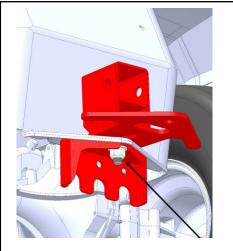

6. Install 701-0015 Reaction Bar Weldment into Pivot Bracket using (1) 001-0059 Clevis Pin and (1) 001-0010 Hair Pin

7. Install (1) 003-0061 M10 x 50mm Screw and (1) 002-0026 M10 Jam Nut into welded nut on Hitch Support Weldment. Tighten 003-0061 M10 Screw so that top of reaction applies pressure to inside of tractor frame and tighten Jam Nut

8. Install 001-0051 Hitch Pin and 001-0010 Hair Pin to complete assembly

**Customer Service Phone: 1-877-575-3173.** <u>www.themojack.com</u>. This produce has a 30 day limited warranty. For questions call the listed phone number or submit your question through the website.