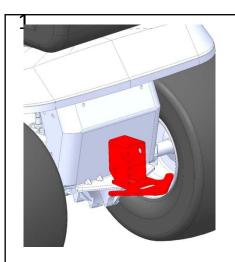

## **Assembly Instructions**

1. Install 701-0002 Multi Hitch Weldment on top of tractor hitch plate.

2. Install 701-0008 Hitch Support Weldment under tractor hitch plate

3. Secure using (1) 003-0063 M12 x 40mm screw and (1) 002-0002 M12 Nut